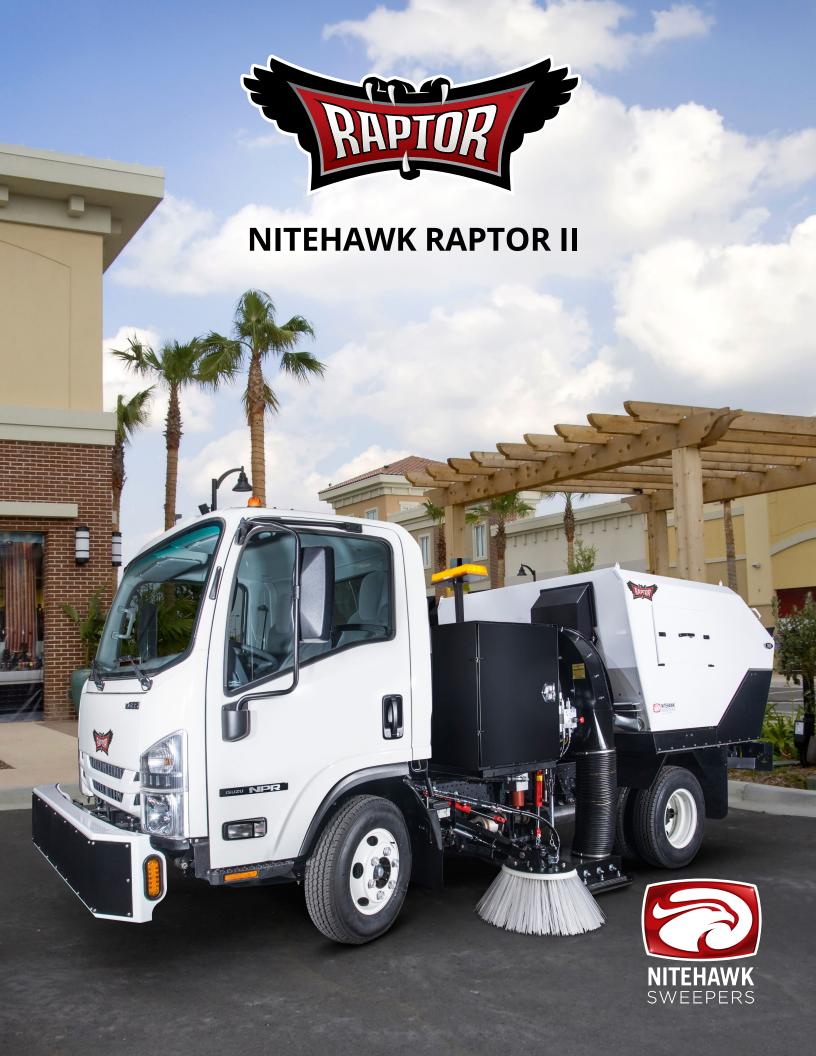

## APPLICATION SPECIFIC DESIGN

HYDRAULICS:
Revolutionary
hydraulic power.
The most fuel
efficient and
quietest way to
sweeping power.
5-year warranty
provides optimal
up-time and peace

of mind.

**FAN**: Innovative recurved 8 blade design provides the most pick up power in its class. Tough enough to handle whatever comes its way.