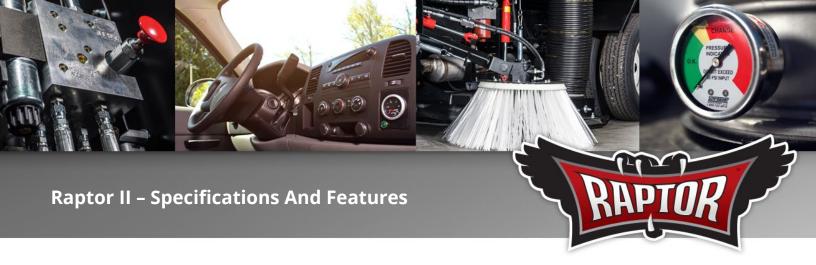

## APPLICATION SPECIFIC DESIGN

HYDRAULICS:
Revolutionary
hydraulic power.
The most fuel
efficient and
quietest way to
sweeping power.
5-year warranty
provides optimal
up-time and peace

of mind.

**FAN**: Innovative recurved 8 blade design provides the most pick up power in its class. Tough enough to handle whatever comes its way.

**CONTROLS**: Bright state-of-the art HUD with sealed tactile control pad optimized for ease of use. 360° flexible RAM MOUNT location adjustment allows for custom ergonomics.

The NiteHawk Raptor II is optimized for sweeping in a variety of locations and is an invaluable member of any contractor fleet.