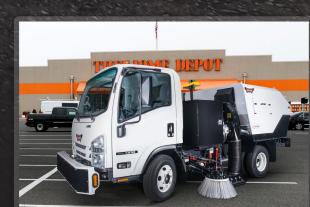

- Medical Centers
- Parks
- Fairgrounds
- Townships
- Communities

The next generation RAPTOR II is engineered to perform in the most diverse operating environments. 35 years of inspired design and field testing have culminated in the best-in-class sweeping performance of the Raptor II. The advanced hydraulic system has the power to sweep anything you throw in front of it. Reliable quiet operation lets you clean where no other sweeper can. Powerful, silent and efficient. There is simply nothing else like it.