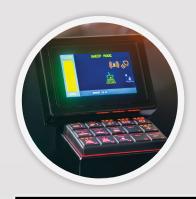

## APPLICATION SPECIFIC DESIGN

HYDRAULICS:
Revolutionary
hydraulic power.
The most fuel
efficient and
quietest way to
sweeping power.
5-year warranty
provides optimal
up-time and peace

of mind.

**FAN**: Innovative recurved 8 blade design provides the most pick up power in its class. Tough enough to handle whatever comes its way.

HOPPER: Massive stainless steel 5-yard debris storage capacity hopper. Powder coated for maximum durability. No clog easy clean screen means no interrupted sweeping operations. Easy access doors for inspection and garbage bags.

**TOOL BOXES**: 22 cubic feet of

storage capacity. Easy

access to blowers and

tools. Accessible from

driver and passenger

side. Standard toolbox

lights for added

visibility.

**CONTROLS**: Bright state-of-the art HUD with sealed tactile control pad optimized for ease of use. 360° flexible RAM MOUNT location adjustment allows for custom ergonomics.

The NiteHawk Raptor II is optimized for sweeping in a variety of locations and is an invaluable member of any contractor fleet.