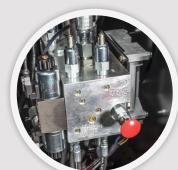

**CONTROLS**: Bright state-of-the art HUD with sealed tactile control pad optimized for ease of use. 360° flexible RAM MOUNT location adjustment allows for custom ergonomics.

The NiteHawk Raptor II is optimized for sweeping in a variety of locations and is an invaluable member of any contractor fleet.